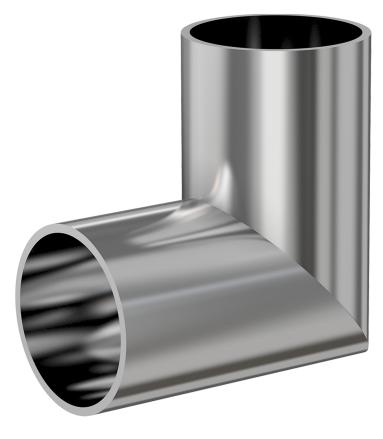

# Weld 90 mitered elbow 3" OD 90 degree mitered elbow, tumble finish

Part number: E-300M

#### Weld 90 mitered elbow

### 3" OD 90 degree mitered elbow, tumble finish

- Use wled fittings and tubing to create unique pump line geometries
- Fittings with extended tangents ideal for orbital welders
- Contact us at 800-824-4166 to find out about Nor-Cal's custom weldment offerings

#### E-300M

| Parameters        | Specifications                      |
|-------------------|-------------------------------------|
| Tube OD           | 3"                                  |
| Elbow Type        | Miter 90 Degree                     |
| Material          | 304 stainless                       |
| Port Length       | 3.25"                               |
| Wall Thickness    | 0.065"                              |
| Finish            | Tumble                              |
| Vacuum Range      | 1 · 10 <sup>-13</sup> mbar to 1 bar |
| Temperature Range | -200 °C to 450 °C                   |
| Weight            | 1.13 lbs                            |