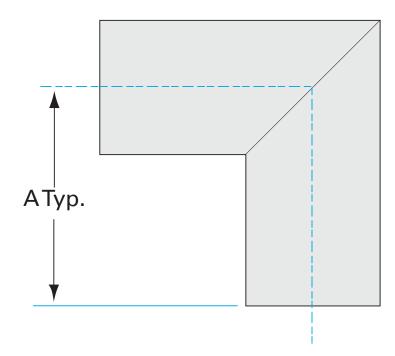

Similar Image

| Dimensions (in inches) |        |
|------------------------|--------|
| Dim A                  | 3.25"  |
| Dim C                  | 0.065" |

#### E-300M

| Parameters        | Specifications                      |
|-------------------|-------------------------------------|
| Tube OD           | 3"                                  |
| Elbow Type        | Miter 90 Degree                     |
| Material          | 304 stainless                       |
| Port Length       | 3.25"                               |
| Wall Thickness    | 0.065"                              |
| Finish            | Tumble                              |
| Vacuum Range      | 1 · 10 <sup>-13</sup> mbar to 1 bar |
| Temperature Range | -200 °C to 450 °C                   |
| Weight            | 1.13 lbs                            |